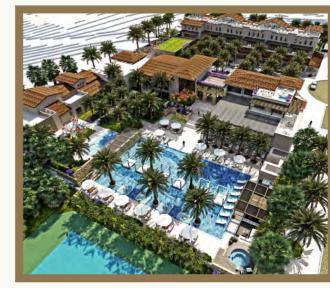

## THE CLUB

The Palmilla Dunes Club is a family-oriented social and recreational Private Club, for those accustomed to the pampering of the most luxurious resorts, you will marvel as Palmilla Dunes – The Club exceeds your expectations.

#### CLUB FACILITIES

2 Semi-Olympic Lap Swimming

Lanes

Lounge Pool

Pool Cabañas

Pool Bar and Lounge

Outdoor Hot Tub

Restaurant

Sports Bar

Children's Pool

Indoor and Outdoor Playground

Private Movie Theatre

Locker Rooms

Steam Room

Hot Tub

Sauna

Spa

2 Plexicushion Tennis Courts

2 Paddle Tennis Court

4 Pickle Ball Courts

State-of-the-art Gym and Fitness Centre