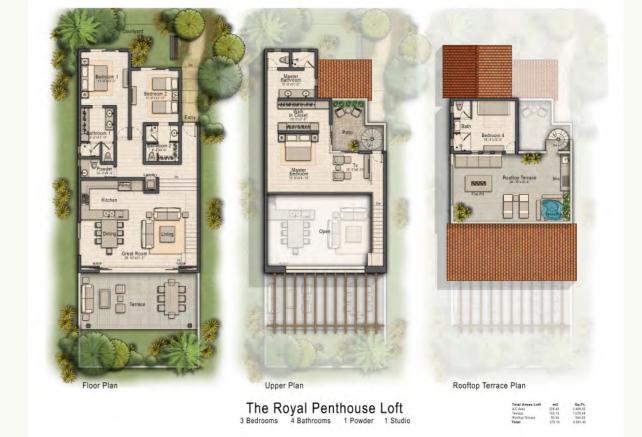

#### THE ROYAL PENTHOUSE LOFT

A/C Area SqFt 2,459
Terrace SqFt 1078
Rooftop Terrace 544
Total SqFt 4,081

The Royal Penthouse Loft is a fabulous, multi-level royal abode offering sophistication and unsurpassed luxury. The private courtyard entrance provides a discreet entrance to magnificence.

The first level encompasses two tastefully-placed bedrooms with en suite baths and main floor powder room, a wide three-step staircase leads to the chic elegantly-appointed gourmet kitchen, created with the finest accoutrements and exquisite detailing that invites unparalleled contentment. The expansive double-height dining, living and great rooms merge flawlessly through vast vanishing pocket sliders to the expansive terrace and outdoor dining area situated by the exquisitely manicured garden.

Terraces are the royal theme of this sprawling Royal Penthouse Loft. The generous master suite is accentuated with a private den and home entertainment centre area. The stately master's chamber is fit for nobility with its ample walk-in closet and beautifully designed complete bath with double washbasins. Additionally the master suite boasts a private upper level terrace where the divinely-designed spiral staircase connects to the rooftop terrace. Perfect for catching sea breezes while moon and star-gazing, the fourth bedroom with en suite bath is also proudly situated rooftop, along with bar and lounge areas that may be optimized with a personal fire pit, barbecue, and hot tub. The Royal Penthouse Loft residences provide an oversized covered garage with extra space for storage or a golf cart. The private, star-kissed oasis of The Royal Penthouse Loft majesty takes luxury of living in the heart of Palmilla to its most regal level.