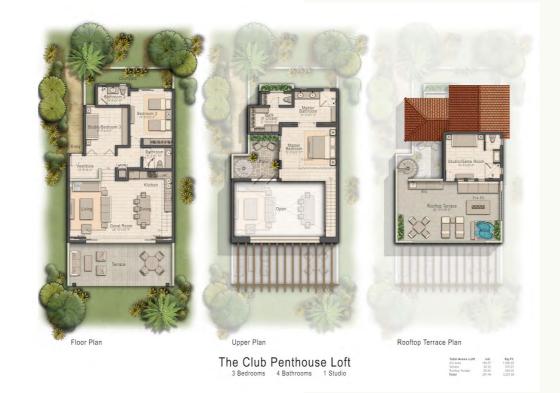

#### THE CLUB PENTHOUSE LOFT

The discreet entrance sets the mood of homecoming and arrival as one enters the expansive multi-level Club Penthouse Loft atrium. The grand living, dining and great rooms merge flawlessly with vanishing pocket sliders to the expansive outdoor dining area on the garden terrace. The elegantly-appointed gourmet kitchen, created with the finest accoutrements and exquisite detailing invites unparalleled contentment. A main floor bedroom with en suite bath has courtyard accessibility through sliding doors. A second multiple-use room, perfect for office, studio or bedroom, and full main floor bath round out this capacious level.

The generous master bedroom with an ample walk-in closet and beautifully designed complete bath with double washbasins and private terrace dominates the second level where the divinely-designed spiral staircase connects to the spacious rooftop terrace. A potential fourth celestial bedroom, studio or games room with en suite bath sits at this lofty level, connected to a lounge and dining area where moon and star-gazing can be optimized with a personal fire pit, barbecue, and hot tub. The Club Penthouse Loft residences also provide an oversized covered garage with extra space for storage or a golf cart. The private, star-kissed heavenly oasis of the distinctive, state-of-the-art Club Penthouse Loft features the finest of sophisticated living in the heart of Palmilla.