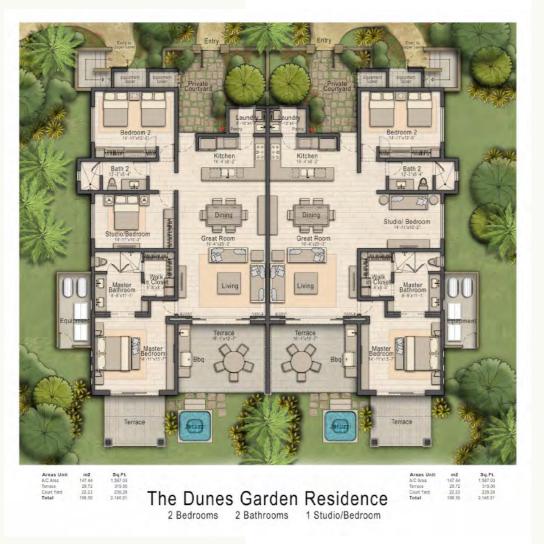

#### THE DUNES GARDEN RESIDENCE

Entering the extensive private courtyard of the Dunes Garden Residence enhances the sense of coming home. The spacious open concept design of the unstinting dining, living and accommodating great rooms flawlessly unites the indoors with the expansive outdoor terrace through invisible pocket sliders, to the bar and lounge area, ideally situated for a hot tub and gas barbeque while blending with the serenity of the enchanting secluded garden. The elegantly-appointed gourmet kitchen, created with the finest accoutrements and exquisite detailing invites unparalleled contentment.

Dunes Garden residences provide a generous master bedroom with a lavish walk-in closet and luxuriously-appointed en suite bath with double washbasins, and private garden terrace, as well as an additional bedroom with separate bath and a multiple-use room that could be utilized as an additional bedroom, den, office, studio or nursery. Dunes Garden residences also provide an oversized covered garage with extra space for storage or a golf cart. The private oasis of The Dunes Garden Residence features the finest of exclusive living in the heart of Palmilla.

A/C Area SqFt 1,587 Terrace SqFt 320 Courtyard SqFt 239 Total SqFt 2,146