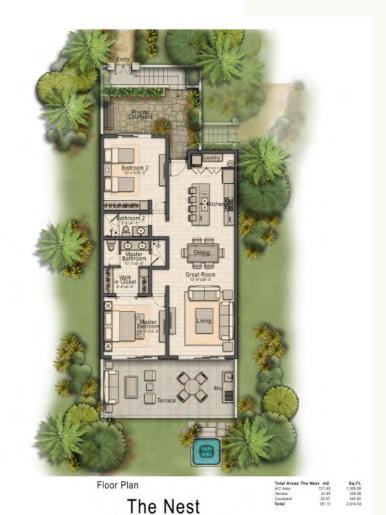

#### THE NEST

Entrance to this cozy private residence through the spacious secluded courtyard envelopes the calm ambiance of this ground floor home designed with privacy in mind. The Nest's expansive open concept design with its unstinting dining, living and accommodating great rooms flawlessly unites the indoors with the spacious outdoor terrace through pocket sliders combining indoor and outdoor dining and lounge areas and blending with the charmingly manicured private gardens with plenty of room for a barbecue and hot tub. The elegantlyappointed gourmet kitchen, created with the finest accoutrements and exquisite detailing invites unparalleled contentment.

The Nest provides a generous master bedroom with a lavish walk-in closet and luxuriously appointed en suite bath with double washbasins and access to the garden terrace. The second bedroom, with separate bath, adds additional discretion with its own private courtyard entrance. The Nest residences also provide an oversized covered garage with extra space for storage or a golf cart. The Nest is a private secluded oasis, exemplifying the finest of exclusive living in the heart of Palmilla.