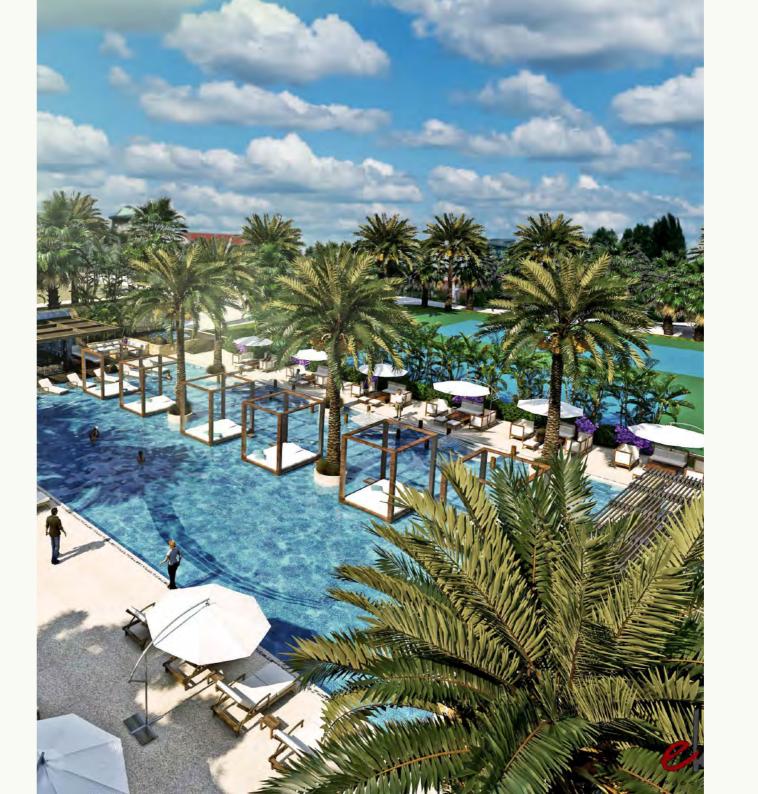

#### CLUB FACILITIES

2 Semi-Olympic Lap Swimming

Lanes

Lounge Pool

Pool Cabañas

Pool Bar and Lounge

Outdoor Hot Tub

Restaurant

Sports Bar

Children's Pool

Indoor and Outdoor Playground

Private Movie Theatre

Locker Rooms

Steam Room

Hot Tub

Sauna

Spa

2 Plexicushion Tennis Courts

2 Paddle Tennis Court

4 Pickle Ball Courts

State-of-the-art Gym and Fitness Centre