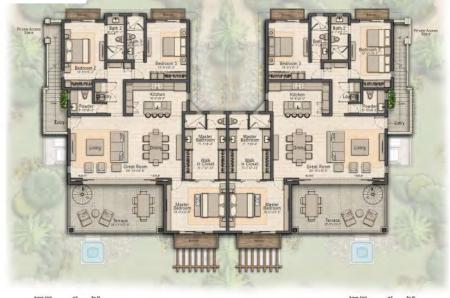

#### THE DUNES GARDEN RESIDENCE

Entering the extensive private courtyard of the Dunes Garden Residence enhances the sense of coming home. The spacious open concept design of the unstinting dining, living and accommodating great rooms flawlessly unites the indoors with the expansive outdoor terrace through invisible pocket sliders, to the bar and lounge area, ideally situated for a hot tub and gas barbeque while blending with the serenity of the enchanting secluded garden. The elegantly-appointed gourmet kitchen, created with the finest accoutrements and exquisite detailing invites unparalleled contentment.

Dunes Garden residences provide a generous master bedroom with a lavish walk-in closet and luxuriously-appointed en suite bath with double washbasins, and private garden terrace, as well as an additional bedroom with separate bath and a multiple-use room that could be utilized as an additional bedroom, den, office, studio or nursery. Dunes Garden residences also provide an oversized covered garage with extra space for storage or a golf cart. The private oasis of The Dunes Garden Residence features the finest of exclusive living in the heart of Palmilla.

#### THE PALM GARDEN RESIDENCE

The extensive private courtyard, two terraces, and surrounding gardens envelope the down-to-earth ambiance of the Palm Garden Residence. The spacious open concept design of the unstinting dining, living and accommodating great rooms flawlessly unites the indoors through pocket sliders with the expansive outdoor terraces, blending with the serenity of enchanting secluded gardens ideally situated for a hot tub and gas barbeque. The elegantly-appointed gourmet kitchen, created with the finest accoutrements and exquisite detailing invites unparalleled contentment.

The Palm Garden residences provide a generous master bedroom, with private outdoor terrace, a lavish walk-incloset and beautifully designed complete bath with double washbasins, as well as two bedrooms with en suite baths and an additional separate powder room off the living room. The Palm Garden residences also provide an oversized covered garage with extra space for storage or a golf cart. The private oasis of the Palm Garden Residence features the finest of exclusive living in the heart of Palmilla.