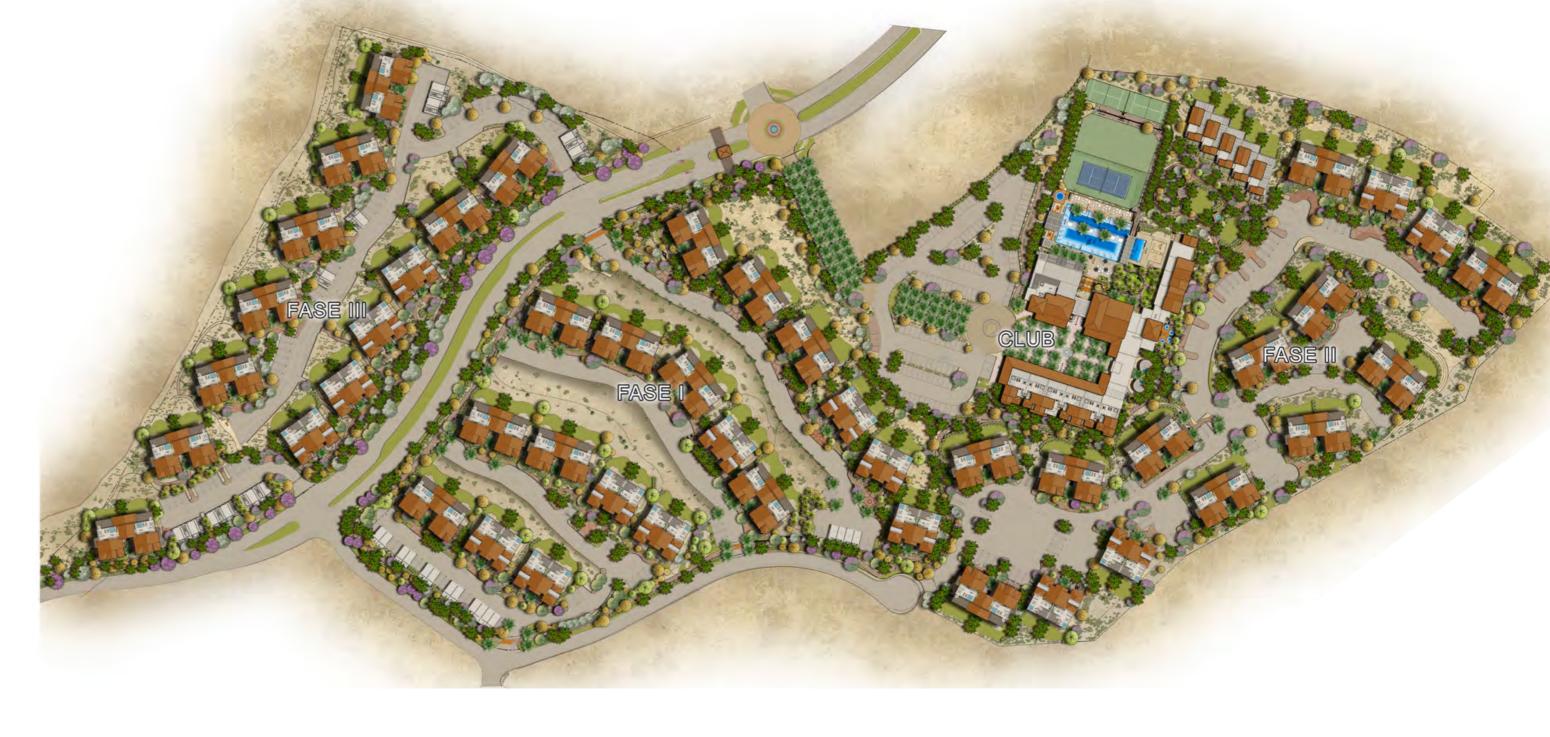

In 2016 Cufac Group led the Palmilla community to push the luxury development envelope by designing Palmilla Dunes; a collection of the utmost in luxury real estate in Los Cabos. Palmilla Dunes is the foremost luxury residential community of Los Cabos nestled in the world-famous Palmilla community. It offers a limited collection of exclusive homes comprised of two-, three- and four-bedroom residences, with modern lofts and penthouses which feature the Palmilla Dunes signature open concept plan. Sophisticated interiors seamlessly connect to commodious outdoor living areas and penthouse rooftop terraces with a bar, lounge and dining areas and unparalleled ocean and mystical mountain views.

Palmilla Dunes has an envious location in the heart of Palmilla, one of the first full-scale master-planned luxury developments to break ground in Los Cabos, just a short stroll from the Palmilla golf course. Carved into the mountainside with spectacular views of the Sea of Cortez, Palmilla Dunes is a unique 29-acre elite residential development in Los Cabos that changes the face of luxury real estate in Mexico and redefines the Los Cabos lifestyle.

## THE CLUB

The Palmilla Dunes Club is a family-oriented social and recreational Private Club, for those accustomed to the pampering of the most luxurious resorts, you will marvel as Palmilla Dunes – The Club exceeds your expectations.