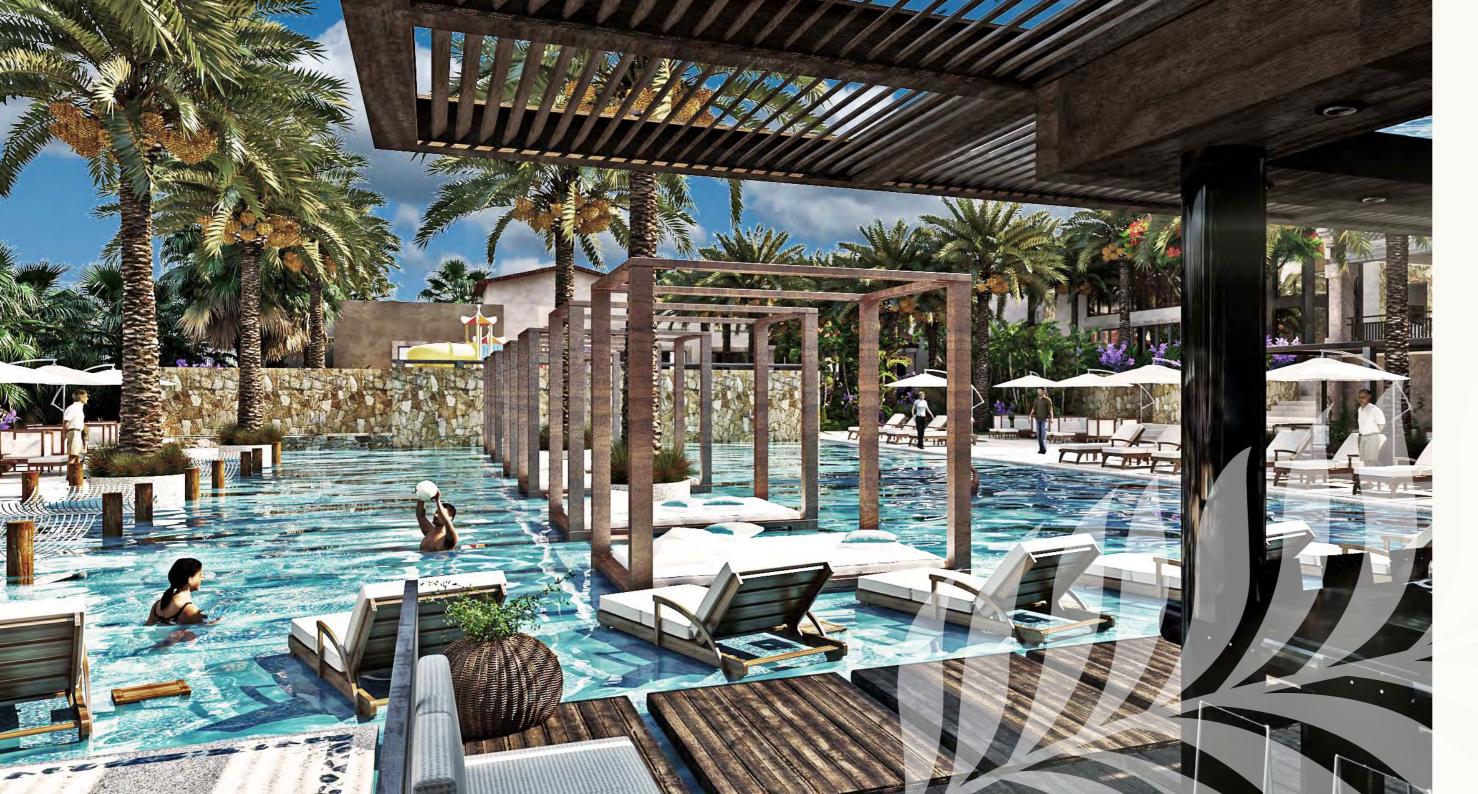

## THE CLUB

The Palmilla Dunes Club is a family-oriented social and recreational Private Club, for those accustomed to the pampering of the most luxurious resorts, you will marvel as Palmilla Dunes – The Club exceeds your expectations.

#### CLUB FACILITIES

2 Semi-Olympic Lap Swimming

Lanes

Lounge Pool

Pool Cabañas

Pool Bar and Lounge

Outdoor Hot Tub

Restaurant

Sports Bar

Children's Pool

Indoor and Outdoor Playground

Private Movie Theatre

Locker Rooms

Steam Room

Hot Tub

Sauna

Spa

2 Plexicushion Tennis Courts

2 Paddle Tennis Court

4 Pickle Ball Courts

State-of-the-art Gym and Fitness Centre