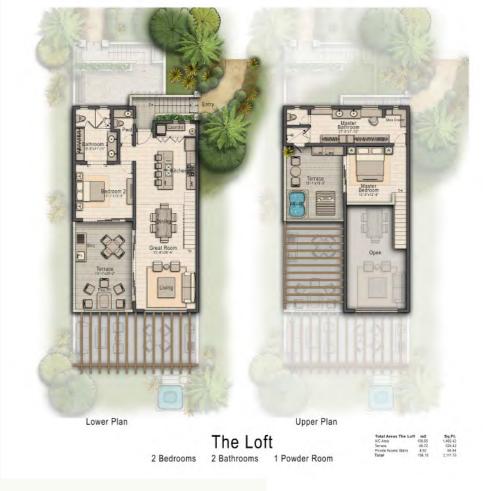

2 Bedrooms 2 Bathrooms

THE LOFT

A/C Area SqFt 1,492 Terrace SqFt 542 Private Access Stairs 95 Total SqFt 2,112

The private entrance sets the stage of the Loft. Its distinctive, state-ofthe-art, airy, double-height living and great rooms merge flawlessly with the expansive bar lounge area on the terrace through vanishing pocket sliders, ideally situated for a fire pit and barbecue. The elegantlyappointed gourmet kitchen, created with the finest accoutrements and exquisite detailing invites unparalleled contentment. A powder room and second bedroom with en suite bath round out the primary level.

The master bedroom, with a lavish walk-in closet luxuriously appointed en suite bath with double washbasins located on the upper loft level is complete with an intimate terrace and bar area, as well as the perfect location for a personal hot tub. The Loft residences also provide an oversized covered garage with extra space for storage or a golf cart. The private, star-kissed oasis of The Loft features the finest of exclusive vacation-style living in the heart of Palmilla.