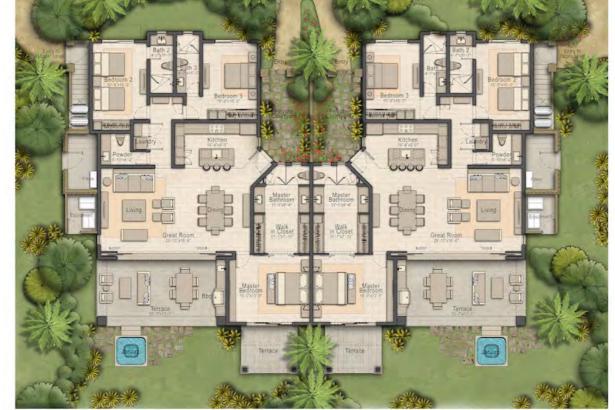

#### THE PALM GARDEN RESIDENCE

The extensive private courtyard, two terraces, and surrounding gardens envelope the down-to-earth ambiance of the Palm Garden Residence. The spacious open concept design of the unstinting dining, living and accommodating great rooms flawlessly unites the indoors through pocket sliders with the expansive outdoor terraces, blending with the serenity of enchanting secluded gardens ideally situated for a hot tub and gas barbeque. The elegantly-appointed gourmet kitchen, created with the finest accoutrements and exquisite detailing invites unparalleled contentment.

The Palm Garden residences provide a generous master bedroom, with private outdoor terrace, a lavish walk-incloset and beautifully designed complete bath with double washbasins, as well as two bedrooms with en suite baths and an additional separate powder room off the living room. The Palm Garden residences also provide an oversized covered garage with extra space for storage or a golf cart. The private oasis of the Palm Garden Residence features the finest of exclusive living in the heart of Palmilla.

The Palm Garden Residence