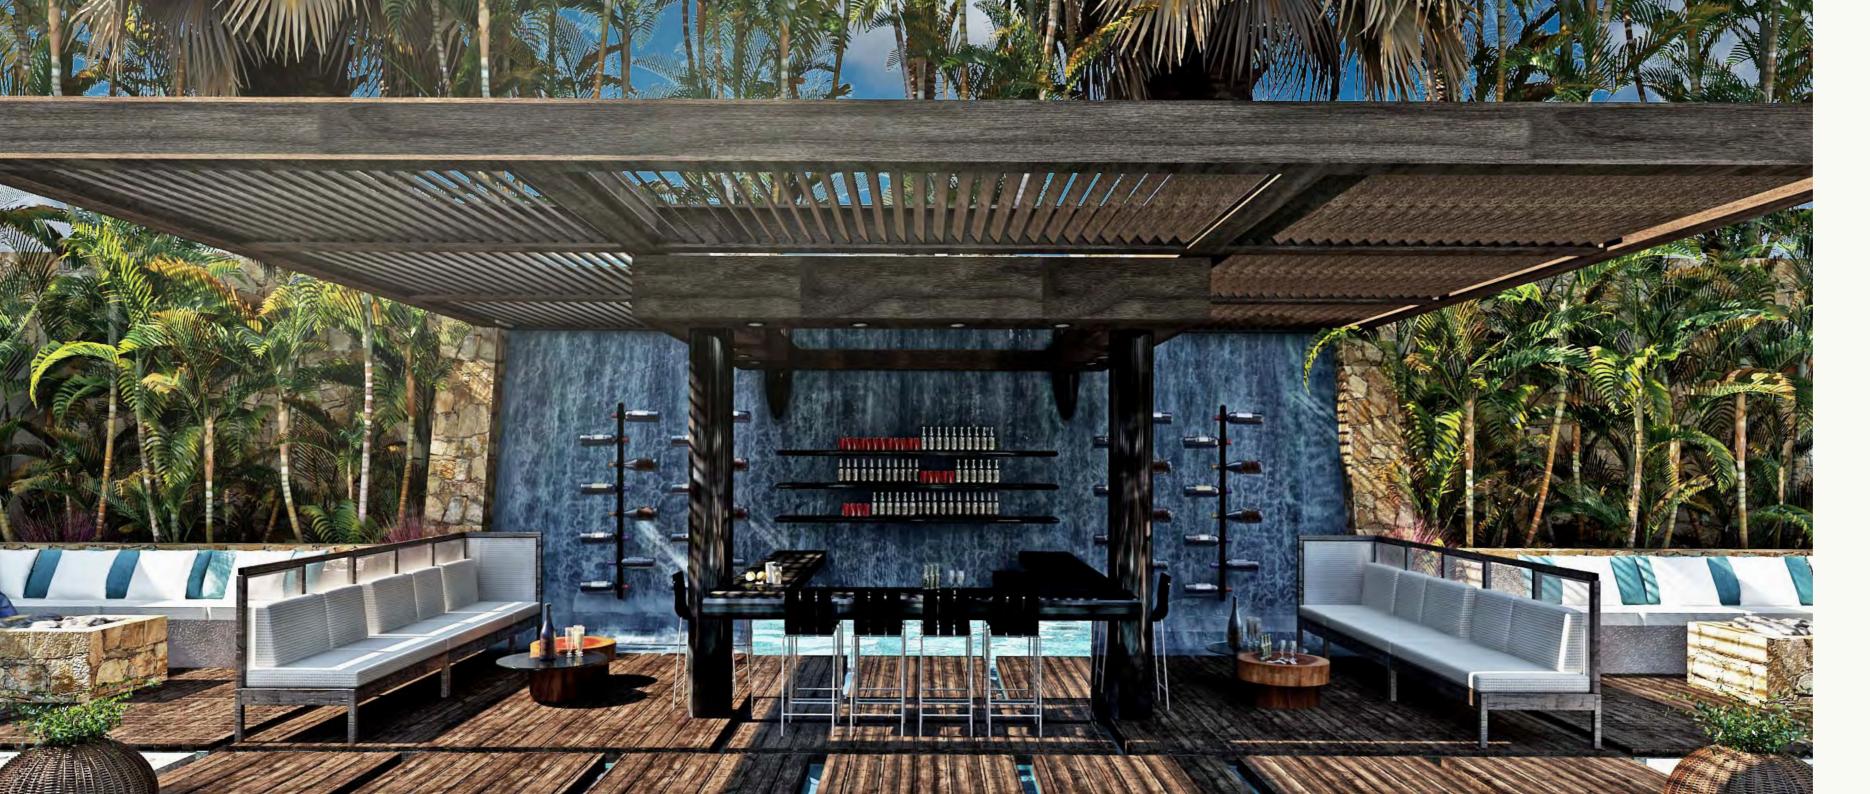

#### CLUB FACILITIES

2 Semi-Olympic Lap Swimming

Lanes

Lounge Pool

Pool Cabañas

Pool Bar and Lounge

Outdoor Hot Tub

Restaurant

Sports Bar

Children's Pool

Indoor and Outdoor Playground

Private Movie Theatre

Locker Rooms

Steam Room

Hot Tub

Sauna

Spa

2 Plexicushion Tennis Courts

2 Paddle Tennis Court

4 Pickle Ball Courts

State-of-the-art Gym and Fitness Centre